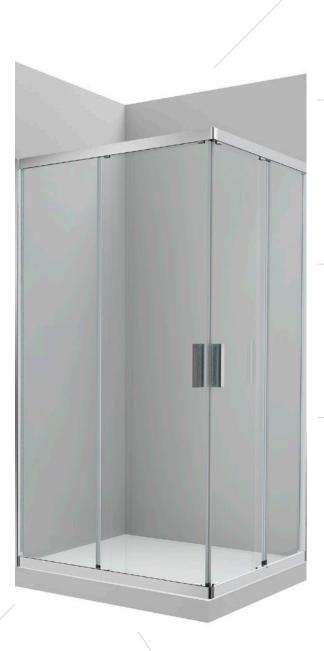

#### Ura L2

Lateral shower enclosure with 2 sliding doors + 2 fixed panels. Height 1950 mm.

L2 (A)

AM16507012M 700 mm AM16507512M 750 mm AM16508012M 800 mm AM16509012M 900 mm AM16510012M 1000 mm AM16512012M 1200 mm

#### Ura MR

Quadrant shower enclosure with 2 sliding doors + 2 fixed panels. Height 1950 mm.

MR (A)

**AM16608012M** 800 mm (R.500) **AM16609012M** 900 mm (R.500)