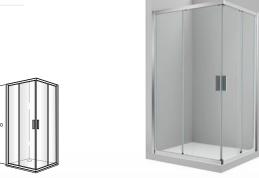

#### Ura L2

Lateral shower enclosure with 2 sliding doors + 2 fixed panels. Height 1950 mm.

L2 (A)

AM16507012M 700 mm AM16507512M 750 mm AM16508012M 800 mm AM16509012M 900 mm AM16510012M 1000 mm AM16512012M 1200 mm

#### Ura MR

Quadrant shower enclosure with 2 sliding doors + 2 fixed panels. Height 1950 mm.

MR (A)

**AM16608012M** 800 mm (R.500) **AM16609012M** 900 mm (R.500)