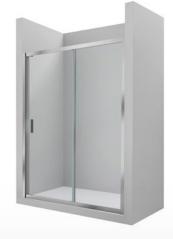

#### Ura L2-E

Front shower enclosure with 1 sliding door + 1 fixed panel. Height 1950 mm.

L2-E (A)

AM16210012M 1000 mm AM16211012M 1100 mm AM16212012M 1200 mm AM16213012M 1300 mm AM16214012M 1400 mm AM16215012M 1500 mm AM16216012M 1600 mm

+|+6