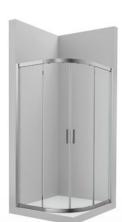

#### Ura MR

Quadrant shower enclosure with 2 sliding doors + 2 fixed panels. Height 1950 mm.

MR (A)

**AM16608012M** 800 mm (R.500) **AM16609012M** 900 mm (R.500)