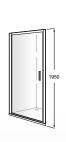

#### **Ura PE**

Frontal swing door. Height 1950 mm.

PE (A)

**AM16708012M** 800 mm **AM16709012M** 900 mm **AM16710012M** 1000 mm