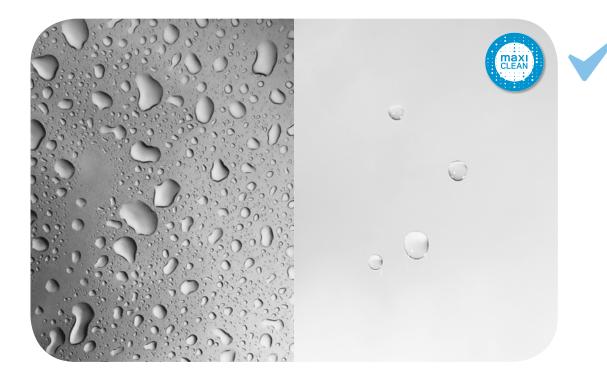

## Maxiclean® treatment

**Maxiclean®** is an invisible treatment especially designed to modify the molecular structure of the surface of the enclosure's inner glass, which makes it possible to repel water and prevent the persistent buildup of lime, salts and dirt.

A glass with **Maxiclean®** keeps the same qualities of transparency and brilliance as any other glass, making cleaning easier and ensuring its perfect condition over time.

#### WITHOUT MAXICLEAN

Lime, salts and dirt build up on the inner surface of the glass leading to the adherence of a multitude of drops.

#### WITH MAXICLEAN

The inner glass repels water, thus avoiding the persistent buildup of lime, salts and dirt.