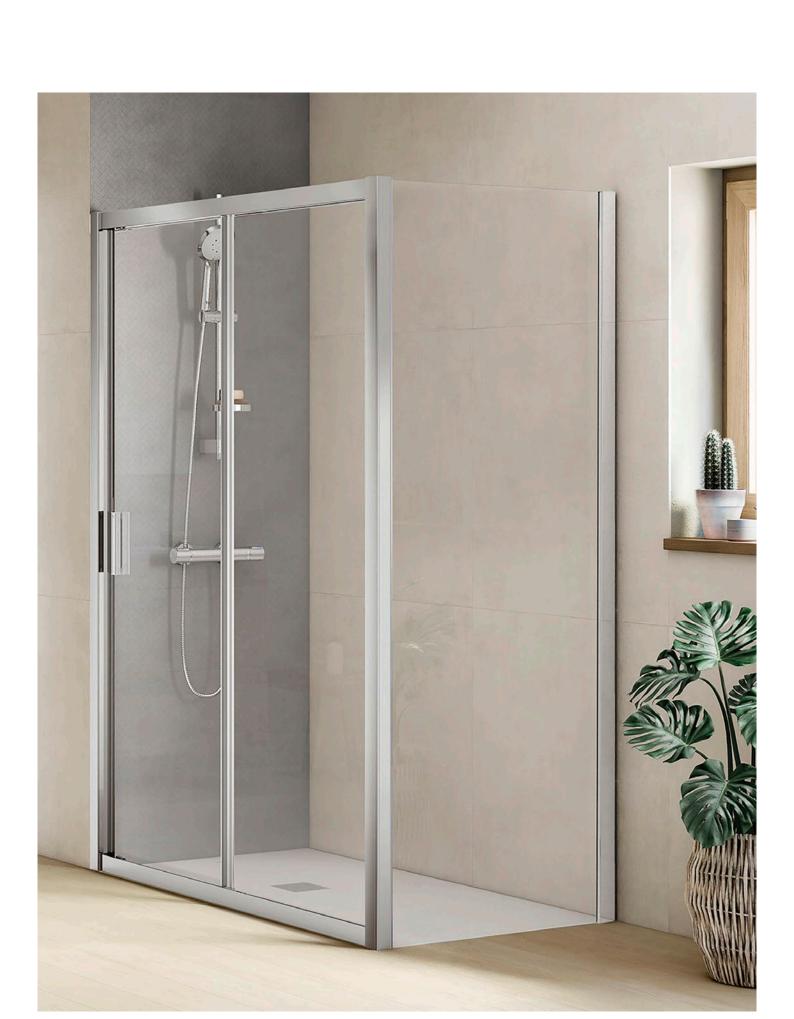

#### Ura L2-E

Front shower enclosure with 1 sliding door + 1 fixed panel. Height 1950 mm.

L2-E (A)

AM16210012M 1000 mm AM16211012M 1100 mm AM16212012M 1200 mm AM16213012M 1300 mm AM16214012M 1400 mm AM16215012M 1500 mm AM16216012M 1600 mm