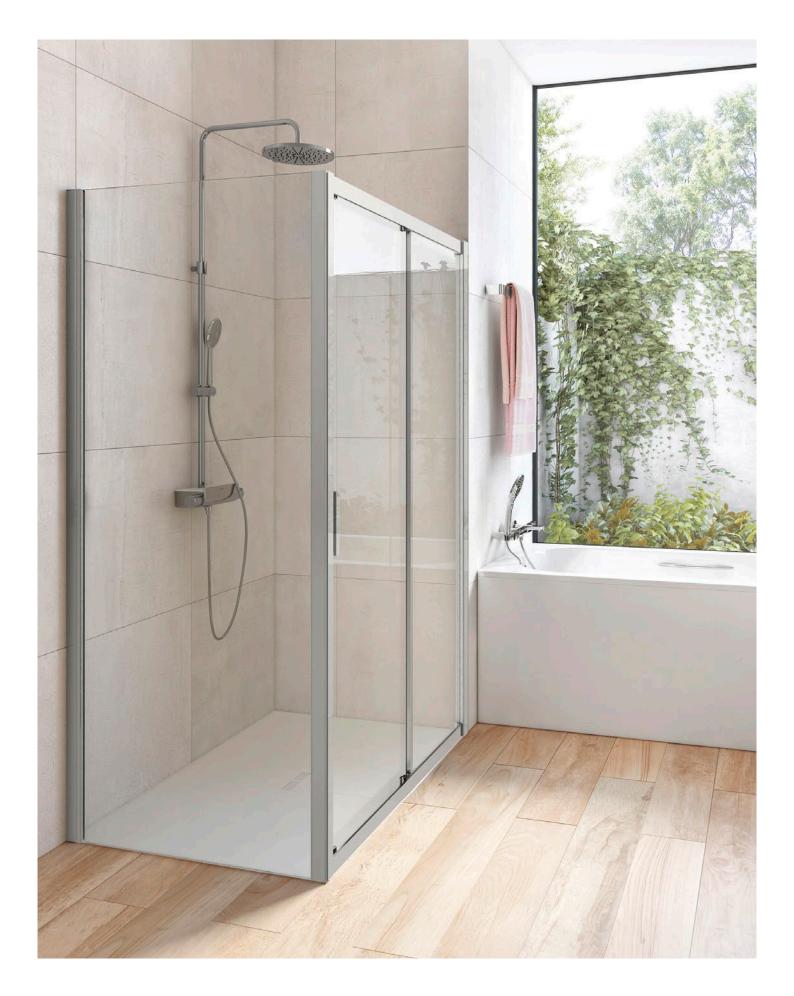

#### Ura L2

Lateral shower enclosure with 2 sliding doors + 2 fixed panels. Height 1950 mm.

L2 (A)

AM16507012M 700 mm AM16507512M 750 mm AM16508012M 800 mm AM16509012M 900 mm AM16510012M 1000 mm AM16512012M 1200 mm