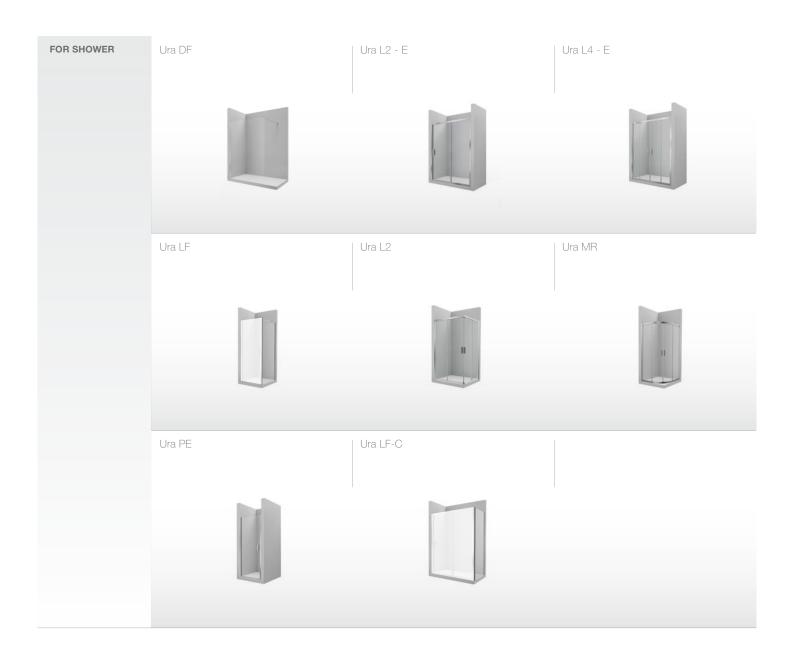

# Visual map of the collection

### Ura DF

Fixed panel for shower Height 1950 mm.

DF (A)

AM16910012M 1000 mm AM16912012M 1200 mm AM16914012M 1400 mm

+|+6 mm

#### Ura L2-E

Front shower enclosure with 1 sliding door + 1 fixed panel. Height 1950 mm.

L2-E (A)

AM16210012M 1000 mm AM16211012M 1100 mm AM16212012M 1200 mm AM16213012M 1300 mm AM16214012M 1400 mm AM16215012M 1500 mm AM16216012M 1600 mm

#### Ura L4-E

Front shower enclosure with 2 sliding doors + 2 fixed panels. Height 1950 mm.

L4-E (A)

AM16316012M 1600 mm AM16317012M 1700 mm AM16318012M 1800 mm AM16319012M 1900 mm AM16320012M 2000 mm

+ 6 mm

#### **Ura LF**

Side panel for shower. Height 1950 mm.

LF (A)

AM16807012M 700 mm AM16807512M 750 mm AM16808012M 800 mm AM16809012M 900 mm

+6

#### Ura L2

Lateral shower enclosure with 2 sliding doors + 2 fixed panels. Height 1950 mm.

L2 (A)

AM16507012M 700 mm AM16507512M 750 mm AM16508012M 800 mm AM16509012M 900 mm AM16510012M 1000 mm AM16512012M 1200 mm

#### Ura MR

Quadrant shower enclosure with 2 sliding doors + 2 fixed panels. Height 1950 mm.

MR (A)

**AM16608012M** 800 mm (R.500) **AM16609012M** 900 mm (R.500)

#### **Ura PE**

Frontal swing door. Height 1950 mm.

PE (A)

**AM16708012M** 800 mm **AM16709012M** 900 mm **AM16710012M** 1000 mm

#### Ura LF-C

Side panel for shower. Height 1950 mm.

LF-C (A)

AM16407012M 700 mm AM16407512M 750 mm AM16408012M 800 mm AM16409012M 900 mm

The **Ura** shower enclosure collection has the following communication materials.