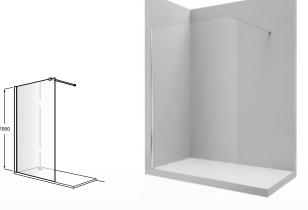

### Ura DF

Fixed panel for shower Height 1950 mm.

DF (A)

AM16910012M 1000 mm AM16912012M 1200 mm AM16914012M 1400 mm

+|+6 mm