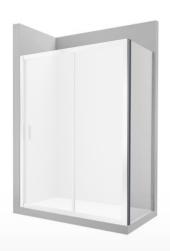

#### Ura L2

Lateral shower enclosure with 2 sliding doors + 2 fixed panels. Height 1950 mm.

L2 (A)

AM16507012M 700 mm AM16507512M 750 mm AM16508012M 800 mm AM16509012M 900 mm AM16510012M 1000 mm AM16512012M 1200 mm