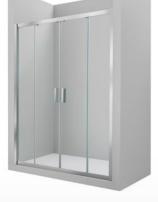

#### Ura L4-E

Front shower enclosure with 2 sliding doors + 2 fixed panels. Height 1950 mm.

L4-E (A)

AM16316012M 1600 mm AM16317012M 1700 mm AM16318012M 1800 mm AM16319012M 1900 mm AM16320012M 2000 mm

+ 6 mm