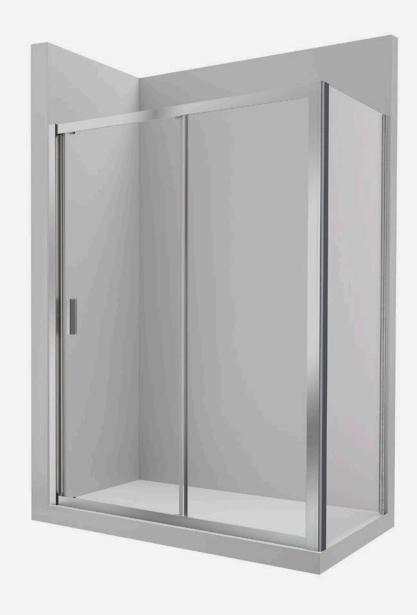

#### Ura L2-E

Front shower enclosure with 1 sliding door + 1 fixed panel. Height 1950 mm.

L2-E (A)

AM16210012M 1000 mm AM16211012M 1100 mm AM16212012M 1200 mm AM16213012M 1300 mm AM16214012M 1400 mm AM16215012M 1500 mm AM16216012M 1600 mm

#### Ura L4-E

Front shower enclosure with 2 sliding doors + 2 fixed panels. Height 1950 mm.

L4-E (A)

AM16316012M 1600 mm AM16317012M 1700 mm AM16318012M 1800 mm AM16319012M 1900 mm AM16320012M 2000 mm

+ 6 mm