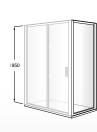

#### Ura L2-E

Front shower enclosure with 1 sliding door + 1 fixed panel. Height 1950 mm.

L2-E (A)

AM16210012M 1000 mm AM16211012M 1100 mm AM16212012M 1200 mm AM16213012M 1300 mm AM16214012M 1400 mm AM16215012M 1500 mm AM16216012M 1600 mm