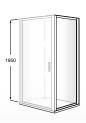

#### **Ura PE**

Frontal swing door. Height 1950 mm.

PE (A)

**AM16708012M** 800 mm **AM16709012M** 900 mm **AM16710012M** 1000 mm