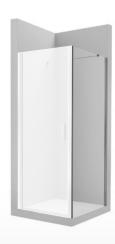

#### Ura L2-E

Front shower enclosure with 1 sliding door + 1 fixed panel. Height 1950 mm.

L2-E (A)

AM16210012M 1000 mm AM16211012M 1100 mm AM16212012M 1200 mm AM16213012M 1300 mm AM16214012M 1400 mm AM16215012M 1500 mm AM16216012M 1600 mm