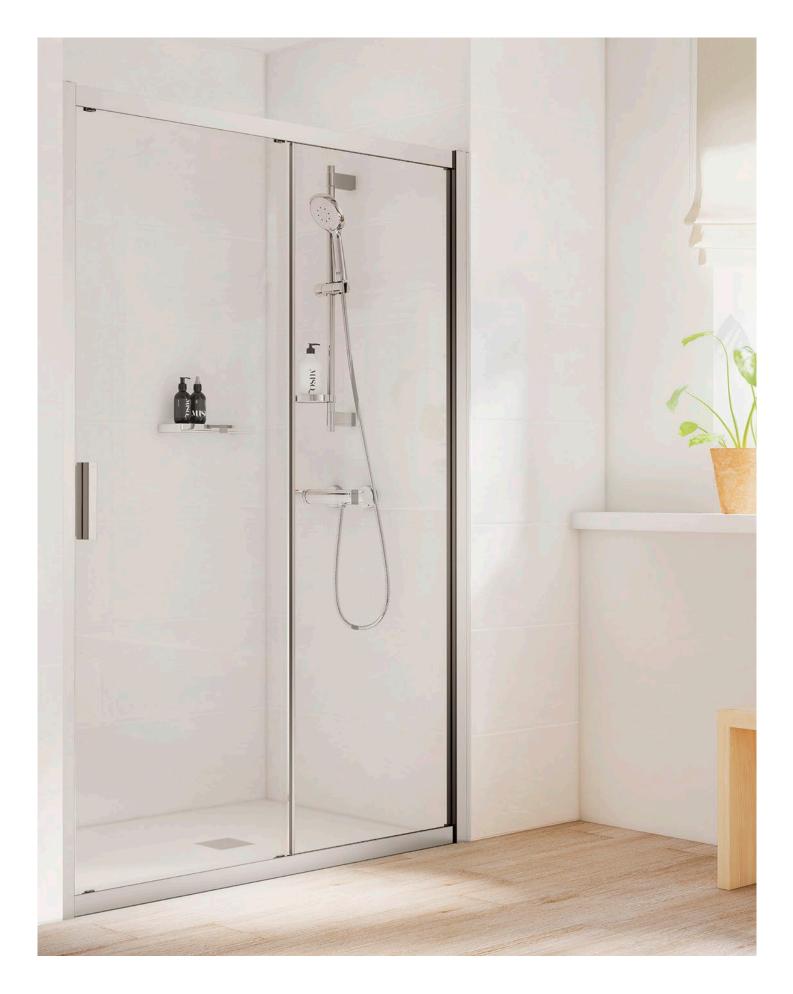

#### Ura L2-E

Front shower enclosure with 1 sliding door + 1 fixed panel. Height 1950 mm.

L2-E (A)

AM16210012M 1000 mm AM16211012M 1100 mm AM16212012M 1200 mm AM16213012M 1300 mm AM16214012M 1400 mm AM16215012M 1500 mm AM16216012M 1600 mm