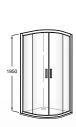

#### Ura MR

Quadrant shower enclosure with 2 sliding doors + 2 fixed panels. Height 1950 mm.

MR (A)

**AM16608012M** 800 mm (R.500) **AM16609012M** 900 mm (R.500)