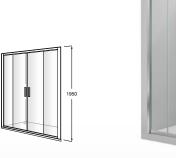

#### Ura L2-E

Front shower enclosure with 1 sliding door + 1 fixed panel. Height 1950 mm.

L2-E (A)

AM16210012M 1000 mm AM16211012M 1100 mm AM16212012M 1200 mm AM16213012M 1300 mm AM16214012M 1400 mm AM16215012M 1500 mm AM16216012M 1600 mm

+|+6